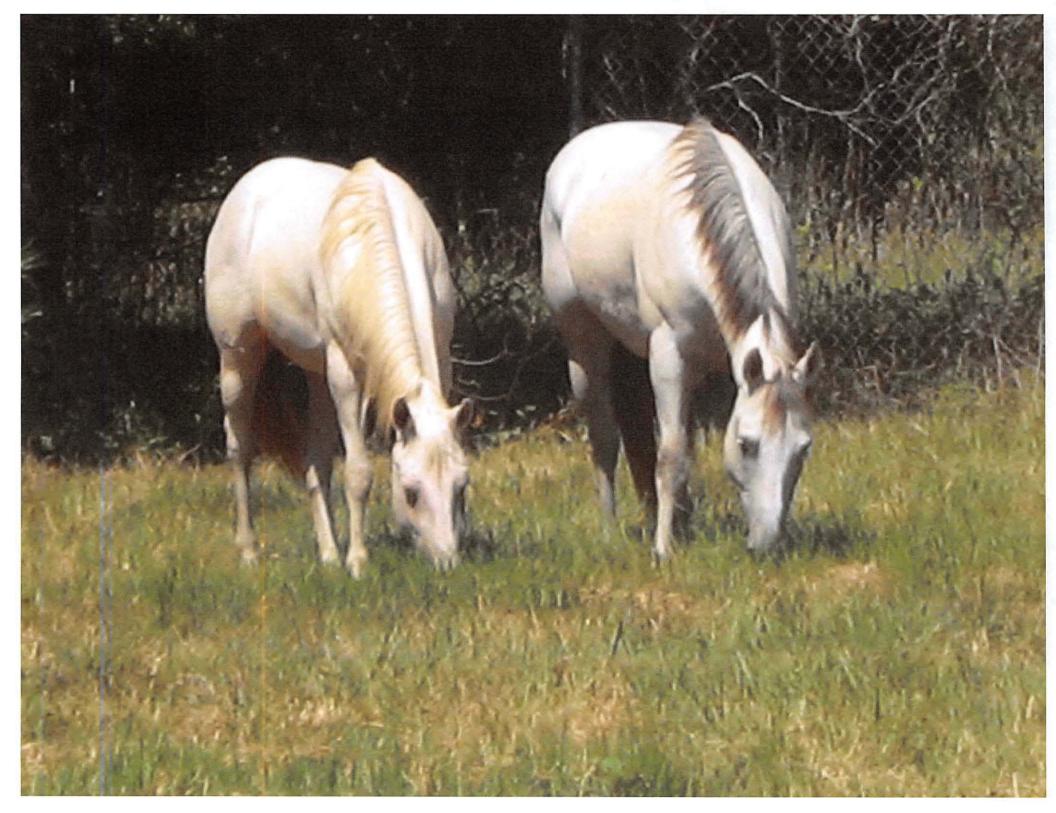

## **NOTICE OF IMPOUNDMENT OF ESTRAY**

On the  $5^{th}$  day of July, 2017, I impounded the following estray:

Kind of Animal **2 Horses** 

**Breed Mixed** 

Color White

Sex Male & Female

Age <u>unknown</u>

Size <u>1,000 lbs.</u>

Brand, Marks, Identifying Characteristics None.

And, on the  $5^{th}$  day of July, 2017, I filed a **Notice of Estray** in the Estray Book of Madison County, Texas.

I have made a diligent search of the register of recorded brands in Madison County, Texas, for the owner of said estray, but the search did not reveal the owner.